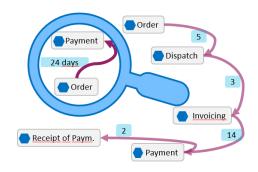

# **Open your Black Box**

There is no doubt that your company has undiscovered areas where potential for improvement is still hidden, be it throughput times, process costs or other factors.

The art lies in recognizing essential processes quickly and optimizing them in a targeted and continuous manner. Visualizations are essential in finding solutions.